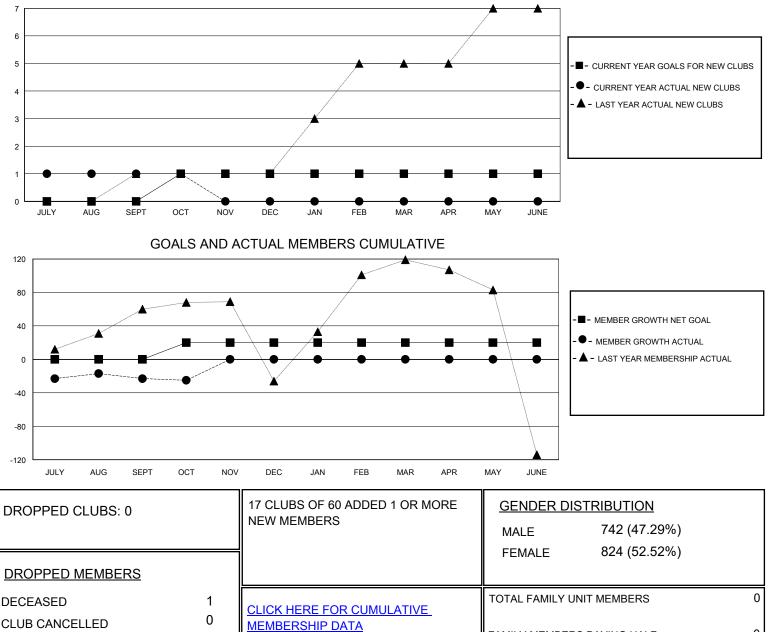

## District 301D1

Results as of: 10/31/2024

| GMT:                           | LOCATION PHILIPPINES |   |   |                                  |      |     | GMT CA |
|--------------------------------|----------------------|---|---|----------------------------------|------|-----|--------|
| Clubs<br>RESULTS FOR 2024-2025 |                      |   |   | Members<br>RESULTS FOR 2024-2025 |      |     |        |
|                                |                      |   |   |                                  |      |     |        |
| JULY/AUG/SEPT                  | 0                    | 1 | 0 | JULY/AUG/SE                      | PT 0 | 105 | 111    |
| OCT/NOV/DEC                    | 1                    | 0 | 0 | OCT/NOV/DE                       | C 20 | 14  | 12     |
| JAN/FEB/MAR                    | 0                    | 0 | 0 | JAN/FEB/MAF                      | ς Ο  | 0   | 0      |
| APR/MAY/JUNE                   | 0                    | 0 | 0 | APR/MAY/JUN                      | 1E 0 | 0   | 0      |